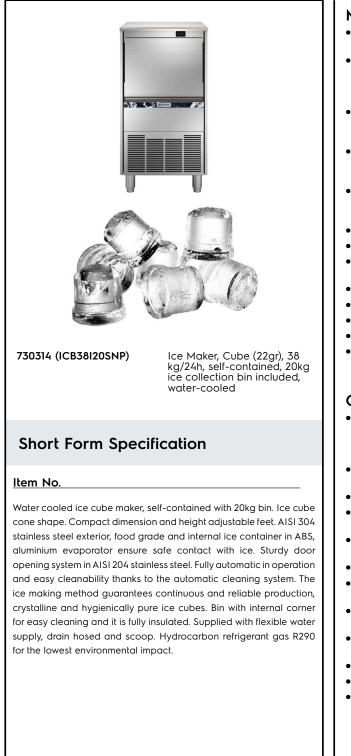

Ice Makers Ice Cuber (22gr), 38kg/24h, 20kg bin, water-cooled

| ITEM #  |  |
|---------|--|
| MODEL # |  |
| NAME #  |  |
| SIS #   |  |
| AIA #   |  |
|         |  |

#### **Main Features**

- The ice making method guarantees a continuous and reliable production.
- Easy cleanability guaranteed by an automatic system: the cleaning switch activate the circulation and the rinse of water; at the end of the cycle just swithed again to start producing ice.
- The ice-making method (spray layering) guarantees crystalline, compact, hygienically pure ice cubes that are resistant to melting.
- Water consumption and productivity calculated using 15°C water temperature and 21°C ambient temperature.
- Compact dimensions of the ice cubers make them highly suitable for any location, particularly those where space is at a premium.
- Ice cube cone shape.
- Fully automatic in operation.
- Rounded internal corners of the bin assure ease of cleaning.
- Food grade ABS interior.
- Suitable for gravity drain only.
- Bin included.
- Compliant to CE requirements for safety.
- The innovative anti-scale spray system with flexible nozzles avoids limescale deposits through small vibrations.

### Construction

- Reliability guaranteed by the quality of the construction materials used (front, top and sides in 304 AISI stainless steel) and the sophisticated product and process technology involved.
- The sprayers are easy to take away, permit a simple flowing and prevent limestone formation.
- AISI 304 stainless steel exterior.
- Aluminium evaporator ensures a safe contact with ice.
- Sturdy door opening system made in AISI 304 stainless steel.
- Internal ice containers in ABS.
- Hygienical plastic spray arms removable without the use of tools.
- Supplied with flexible water supply, drain hoses and scoop.
- Easy access to the main components for maintenance.
- ON-OFF rocker switch.
- Adjustable 105-155mm feet.
- Plug as standard (schuko type).

## Sustainability

- Hydrocarbon refrigerant gas R290 for the lowest environmental impact (GWP=3) CFC and HCFC free.
- Reduced energy consumption by fully insulated storage bin.