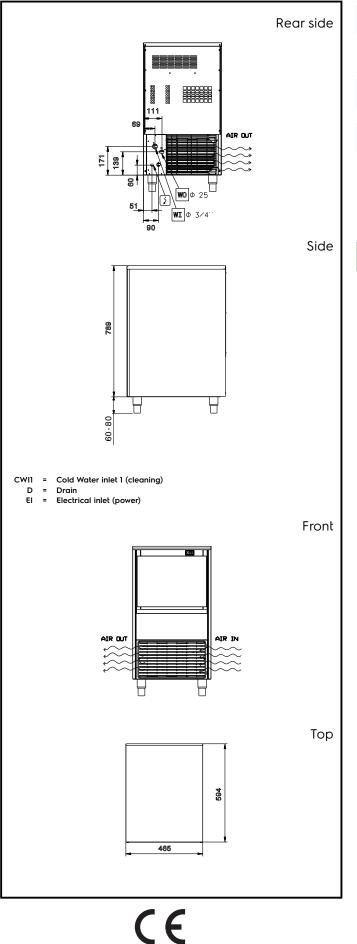

# Electrolux PROFESSIONAL

Ice Makers Ice Cuber (22gr), 38kg/24h, 20kg bin, water-cooled

| Electric |
|----------|
|          |

| Supply voltage:<br>730314 (ICB38I20SNP)<br>Electrical power max.:                                                                     | 220-240 V/1N ph/50 Hz<br>0.31 kW                                  |
|---------------------------------------------------------------------------------------------------------------------------------------|-------------------------------------------------------------------|
| Capacity:                                                                                                                             |                                                                   |
| Bin capacity:                                                                                                                         | ISO 9001; ISO 14001 kg                                            |
| Key Information:                                                                                                                      |                                                                   |
| External dimensions, Width:<br>External dimensions, Depth:<br>External dimensions, Height:<br>Net weight:<br>Output:<br>Kind of cube: | 465 mm<br>595 mm<br>849 mm<br>45 kg<br>38 kg/day<br>Ice Cube 22 g |
| Sustainability                                                                                                                        |                                                                   |
| Refrigerant type:<br>Refrigerant weight:<br>Water consumption:                                                                        | R290<br>90 g<br>37.7 lt/hr                                        |